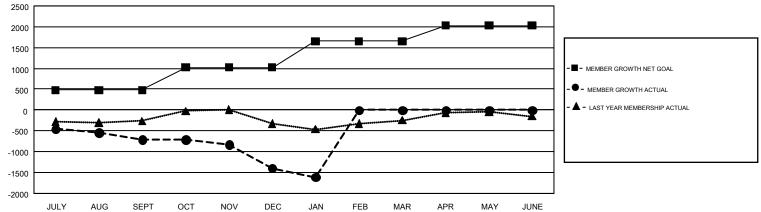

## GMT Constitutional Area 1, Group H

GMT: HOWARD HUDSON

REPORT DOES NOT INCLUDE CLUBS IN UNDISTRICTED AREAS.

| Clubs         |               |             |               | Members               |                           |                         |                                                    |  |
|---------------|---------------|-------------|---------------|-----------------------|---------------------------|-------------------------|----------------------------------------------------|--|
|               | RESULTS FO    | R 2017-2018 |               | RESULTS FOR 2017-2018 |                           |                         |                                                    |  |
| QUARTER       | NEW CLUB GOAL | NEW CLUBS   | DROPPED CLUBS | QUARTER               | MEMBER GROWTH NET<br>GOAL | MEMBER GROWTH<br>ACTUAL | DROPPED<br>MEMBERS ACTUAL<br>(including transfers) |  |
| JULY/AUG/SEPT | 13            | 6           | 8             | JULY/AUG/SEPT         | 481                       | 1,446                   | 1,923                                              |  |
| OCT/NOV/DEC   | 18            | 6           | 26            | OCT/NOV/DEC           | 541                       | 1,130                   | 1,731                                              |  |
| JAN/FEB/MAR   | 17            | 0           | 4             | JAN/FEB/MAR           | 629                       | 447                     | 606                                                |  |
| APR/MAY/JUNE  | 17            | 0           | 0             | APR/MAY/JUNE          | 379                       | 0                       | 0                                                  |  |