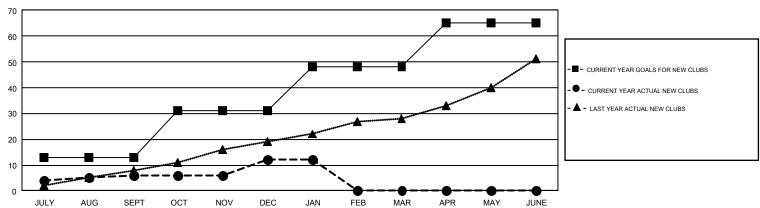

## GMT Constitutional Area 1, Group H

GMT: HOWARD HUDSON

REPORT DOES NOT INCLUDE CLUBS IN UNDISTRICTED AREAS.

| Clubs         |               |             |               | Members               |                           |                         |                                                    |  |
|---------------|---------------|-------------|---------------|-----------------------|---------------------------|-------------------------|----------------------------------------------------|--|
|               | RESULTS FO    | R 2017-2018 |               | RESULTS FOR 2017-2018 |                           |                         |                                                    |  |
| QUARTER       | NEW CLUB GOAL | NEW CLUBS   | DROPPED CLUBS | QUARTER               | MEMBER GROWTH NET<br>GOAL | MEMBER GROWTH<br>ACTUAL | DROPPED<br>MEMBERS ACTUAL<br>(including transfers) |  |
| JULY/AUG/SEPT | 13            | 6           | 8             | JULY/AUG/SEPT         | 481                       | 1,446                   | 1,923                                              |  |
| OCT/NOV/DEC   | 18            | 6           | 26            | OCT/NOV/DEC           | 541                       | 1,130                   | 1,731                                              |  |
| JAN/FEB/MAR   | 17            | 0           | 4             | JAN/FEB/MAR           | 629                       | 447                     | 606                                                |  |
| APR/MAY/JUNE  | 17            | 0           | 0             | APR/MAY/JUNE          | 379                       | 0                       | 0                                                  |  |